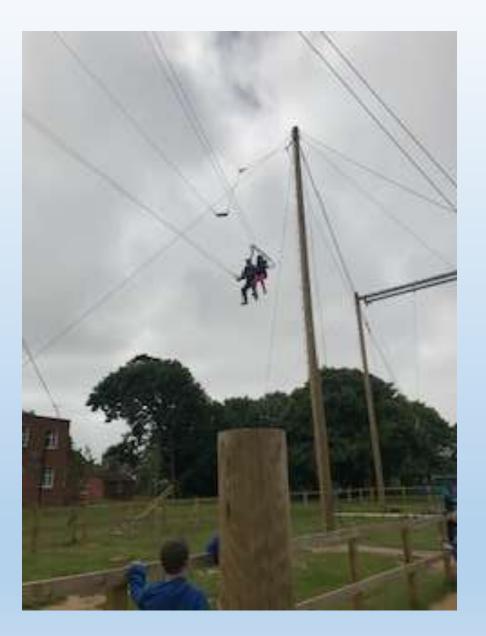

### Please label all items.

No need for swimwear.

Children do need to bring own bedding/sleeping bag- any issues, please talk to us and we can help.

| Activity                                                                                                                                                             | To Wear                                                                                                                                       | Notes                                                                                                                                                                                         |
|----------------------------------------------------------------------------------------------------------------------------------------------------------------------|-----------------------------------------------------------------------------------------------------------------------------------------------|-----------------------------------------------------------------------------------------------------------------------------------------------------------------------------------------------|
| All Rope Sessions<br>(Abseiling, Climbing, Zip Wire, High Ropes,<br>Trapeze, Jacob's Ladder, Giant Swing,<br>Tree Top Trail, Vertical Challenge, Crate<br>Challenge) | Tops that cover the shoulders<br>Shorts may be worn but they<br>must cover the thighs                                                         |                                                                                                                                                                                               |
| Archery                                                                                                                                                              | Close-fitting long sleeves<br>or short sleeves                                                                                                |                                                                                                                                                                                               |
| Tunnel Trail                                                                                                                                                         | Long-sleeved tops & long<br>trousers/leggings                                                                                                 | Possibility of getting dirty                                                                                                                                                                  |
| Low Level Ropes, Challenge Course &<br>Sensory Trail                                                                                                                 | Long trousers/leggings                                                                                                                        | Possibility of getting dirty                                                                                                                                                                  |
| Fencing                                                                                                                                                              | Long trousers/leggings                                                                                                                        |                                                                                                                                                                                               |
| Water-Based Activities                                                                                                                                               | Old, warm clothing<br>Fleeces<br>Layers<br>Glasses retainer<br>Swimwear (not essential)                                                       | Avoid jeans and heavy cotton as these<br>provide no insulating properties<br>All children to bring a bag containing<br>dry shoes, jumper, T-shirt, towel, wash<br>kit, trousers and underwear |
| Mountain Biking                                                                                                                                                      | Tops that cover the shoulders<br>Shorts may be worn but they must<br>cover the thighs                                                         | Avoid loose clothing                                                                                                                                                                          |
| Quad Biking                                                                                                                                                          | Long trousers, long sleeves & socks that cover the ankles                                                                                     | Any removable mouth braces must be taken out                                                                                                                                                  |
| Problem Solving,<br>Orienteering & Survivor                                                                                                                          | Walking boots if you have them (not essential) or trainers                                                                                    |                                                                                                                                                                                               |
| Aeroball                                                                                                                                                             | Socks must be worn<br>Loose-fitting clothing, or clothing that<br>allows for movement<br>Shorts may be worn but they must<br>cover the thighs |                                                                                                                                                                                               |