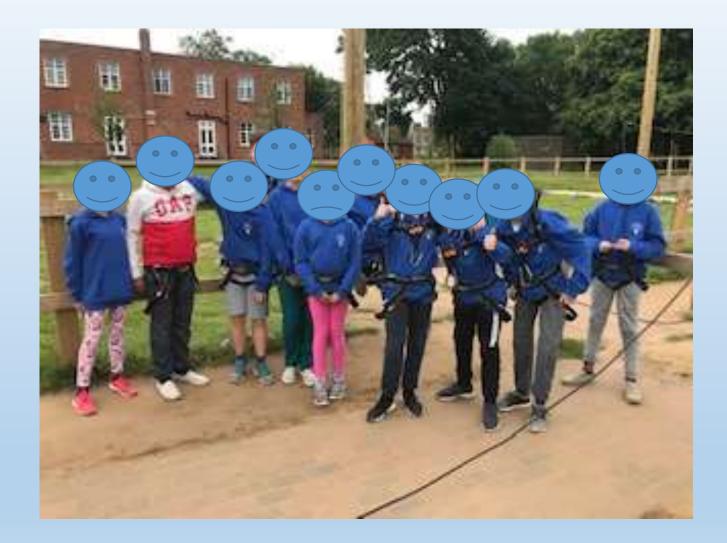

### Please label all items.

No need for swimwear.

Children do need to bring own bedding/sleeping bag- any issues, please talk to us and we can help.

| Activity                                                                                                                                                             | To Wear                                                                                                                                       | Notes                                                                                                                                                                                         |
|----------------------------------------------------------------------------------------------------------------------------------------------------------------------|-----------------------------------------------------------------------------------------------------------------------------------------------|-----------------------------------------------------------------------------------------------------------------------------------------------------------------------------------------------|
| All Rope Sessions<br>(Abseiling, Climbing, Zip Wire, High Ropes,<br>Trapeze, Jacob's Ladder, Giant Swing,<br>Tree Top Trail, Vertical Challenge, Crate<br>Challenge) | Tops that cover the shoulders<br>Shorts may be worn but they<br>must cover the thighs                                                         |                                                                                                                                                                                               |
| Archery                                                                                                                                                              | Close-fitting long sleeves<br>or short sleeves                                                                                                |                                                                                                                                                                                               |
| Tunnel Trail                                                                                                                                                         | Long-sleeved tops & long<br>trousers/leggings                                                                                                 | Possibility of getting dirty                                                                                                                                                                  |
| Low Level Ropes, Challenge Course &<br>Sensory Trail                                                                                                                 | Long trousers/leggings                                                                                                                        | Possibility of getting dirty                                                                                                                                                                  |
| Fencing                                                                                                                                                              | Long trousers/leggings                                                                                                                        |                                                                                                                                                                                               |
| Water-Based Activities                                                                                                                                               | Old, warm clothing<br>Fleeces<br>Layers<br>Glasses retainer<br>Swimwear (not essential)                                                       | Avoid jeans and heavy cotton as these<br>provide no insulating properties<br>All children to bring a bag containing<br>dry shoes, jumper, T-shirt, towel, wash<br>kit, trousers and underwear |
| Mountain Biking                                                                                                                                                      | Tops that cover the shoulders<br>Shorts may be worn but they must<br>cover the thighs                                                         | Avoid loose clothing                                                                                                                                                                          |
| Quad Biking                                                                                                                                                          | Long trousers, long sleeves & socks that cover the ankles                                                                                     | Any removable mouth braces must be taken out                                                                                                                                                  |
| Problem Solving,<br>Orienteering & Survivor                                                                                                                          | Walking boots if you have them (not essential) or trainers                                                                                    |                                                                                                                                                                                               |
| Aeroball                                                                                                                                                             | Socks must be worn<br>Loose-fitting clothing, or clothing that<br>allows for movement<br>Shorts may be worn but they must<br>cover the thighs |                                                                                                                                                                                               |