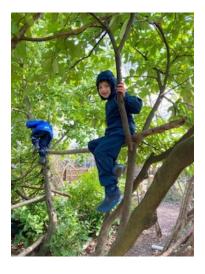

## **TOOLS & ROPES**

We encourage children to use different types of knives to strip and carve wood. We also use bowsaws, loppers, hammers, drills and bradawls, supervised obviously.

The 'swing' (in various guises) is always popular as are our rope walks. Children love being able to climb trees and hang from branches.