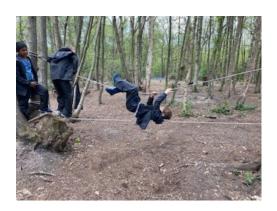

## **TOOLS & ROPES**

We encourage children to use different types of knives to strip and carve wood. We also use bowsaws, loppers, hammers, drills and bradawls, supervised obviously.

The 'swing' (in various guises) is always popular as are our rope walks. Children love being able to climb trees and hang from branches.