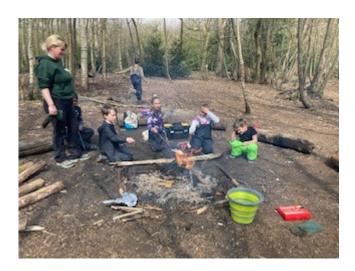

#### FIRE!

The final week for each group involves a campfire. Toasting marshmallows to create s'mores is a firm favourite for all our groups but as the children get older they learn to 'strike' their own fires and cook bread and pancakes.