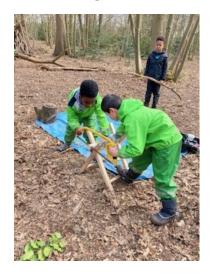

### **DEN BUILDING**

Whether its for a furry soft toy or for a group of peers the children are experts in den design and construction...we've even used cling film.