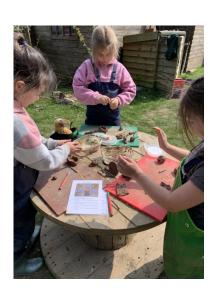

## **CRAFTING, COMMUNICATING & CHILLING!**

Forest School supports children's mental wellbeing. The introduction of a hammock this term was a hit. The children enjoy playing and chatting with peers outside of the classroom. Children are also encouraged to spend time immersing themselves in the woodland environment, spending time relaxing and listening to the sounds of nature.

Crafting, using natural products and items found in the forest encourages creativity and self expression.