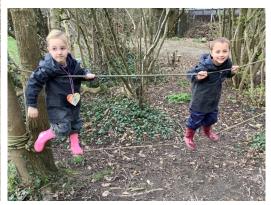

## **TOOLS & ROPES**

We encourage children to use different types of knives to strip and carve wood. We also use bowsaws, loppers, hammers, drills and bradawls, supervised obviously.

The 'swing' (in various guises) is always popular as are our rope walks. Children love being able to climb trees and hang from branches.