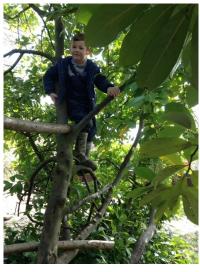

## **TOOLS & ROPES**

We encourage children to use different types of knives to strip and carve wood. We also use bowsaws, loppers, hammers, drills and bradawls, supervised obviously.

The 'swing' (in various guises) is always popular as are our rope walks. Children love being able to climb trees and hang from branches.