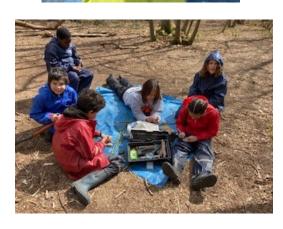

# **Y5 EGG DROP CHALLENGE**

A favourite activity for Y5 is where they have to protect an egg (using only what they find in the forest) when its dropped from a tree. Results vary!