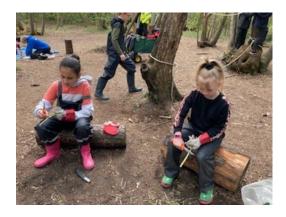

Crafting, using natural products and items found in the forest encourages creativity and self expression.

## **TOOLS & ROPES**

We encourage children to use different types of knives to strip and carve wood. We also use bowsaws, loppers, hammers, drills and bradawls, supervised obviously.

The 'swing' (in various guises) is always popular as are our rope walks. Children love being able to climb trees and hang from branches.