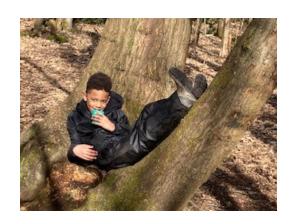

## **TOOLS & ROPES**

We encourage children to use different types of knives to strip and carve wood. We also use bowsaws, loppers, hammers, drills and bradawls, supervised obviously.

The 'swing' (in various guises) is always popular as are our rope walks. Children love being able to climb trees and hang from branches.