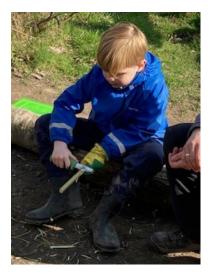

## **TOOLS & ROPES**

We encourage children to use different types of knives to strip and carve wood. We also use bowsaws, loppers, hammers, drills and bradawls, supervised obviously.

The 'swing' (in various guises) is always popular as are our rope walks. Children love being able to climb trees and hang from branches.