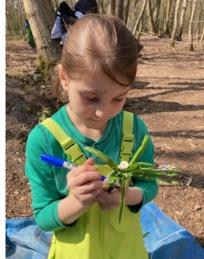

Crafting, using natural products and items found in the forest encourages creativity and self expression.