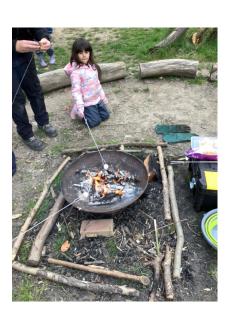

#### FIRE!

The final week for each group involves a campfire. Toasting marshmallows to create s'mores is a firm favourite for all our groups but as the children get older they learn to 'strike' their own fires and cook bread and pancakes.