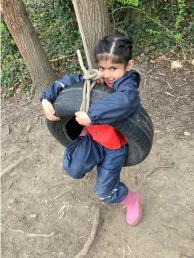

## **TOOLS & ROPES**

We encourage children to use different types of knives to strip and carve wood. We also use bowsaws, loppers, hammers, drills and bradawls, supervised obviously.

The 'swing' (in various guises) is always popular as are our rope walks. Children love being able to climb trees and hang from branches.