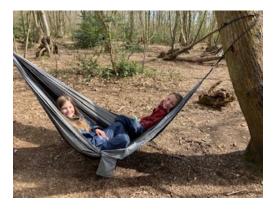

## **CRAFTING, COMMUNICATING & CHILLING!**

Forest School supports children's mental wellbeing. The introduction of a hammock this term was a hit. The children enjoy playing and chatting with peers outside of the classroom. Children are also encouraged to spend time immersing themselves in the woodland environment, spending time relaxing and listening to the sounds of nature.