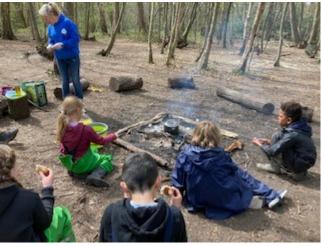

#### FIRE!

The final week for each group involves a campfire. Toasting marshmallows to create s'mores is a firm favourite for all our groups but as the children get older they learn to 'strike' their own fires and cook bread and pancakes.