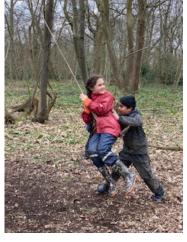

## **TOOLS & ROPES**

We encourage children to use different types of knives to strip and carve wood. We also use bowsaws, loppers, hammers, drills and bradawls, supervised obviously.

The 'swing' (in various guises) is always popular as are our rope walks. Children love being able to climb trees and hang from branches.